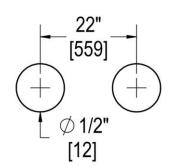

### **TEMPLATE & INSTALLATION NOTES**

Item requires glass fabrication according to template above and should only be used with tempered safety glass.

| Glass Thickness | 1/4" [6 mm] to 1/2" [12 mm] |
|-----------------|-----------------------------|
| Hole Diameter   | 1/2" [12 mm]                |