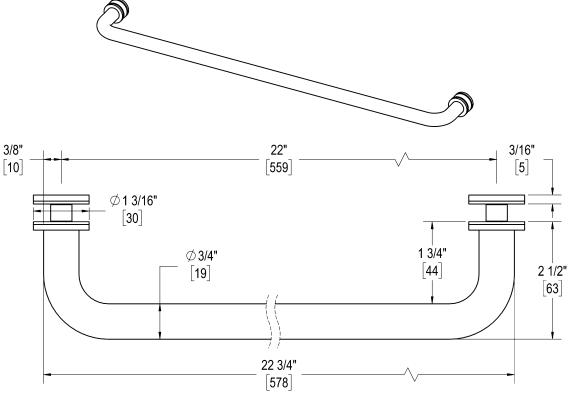

## 22" C/C SINGLE-SIDED TOWEL BAR

Product Code: OCN80033

#### **FUNCTION DETAILS & PRODUCT NOTES**

- Product design coordinates with other shower & bathroom hardware in the Oceana suite.
- Decorative rosettes provide additional design detail and cover any glass defects around the holes.
- Backplates for single-sided towel bars are designed to allow clearance for bypass doors.

### **TEMPLATE & INSTALLATION NOTES**

Item requires glass fabrication according to template above and should only be used with tempered safety glass.

| Glass Thickness | 1/4" [6 mm] to 1/2" [12 mm] |
|-----------------|-----------------------------|
| Hole Diameter   | 1/2" [12 mm]                |